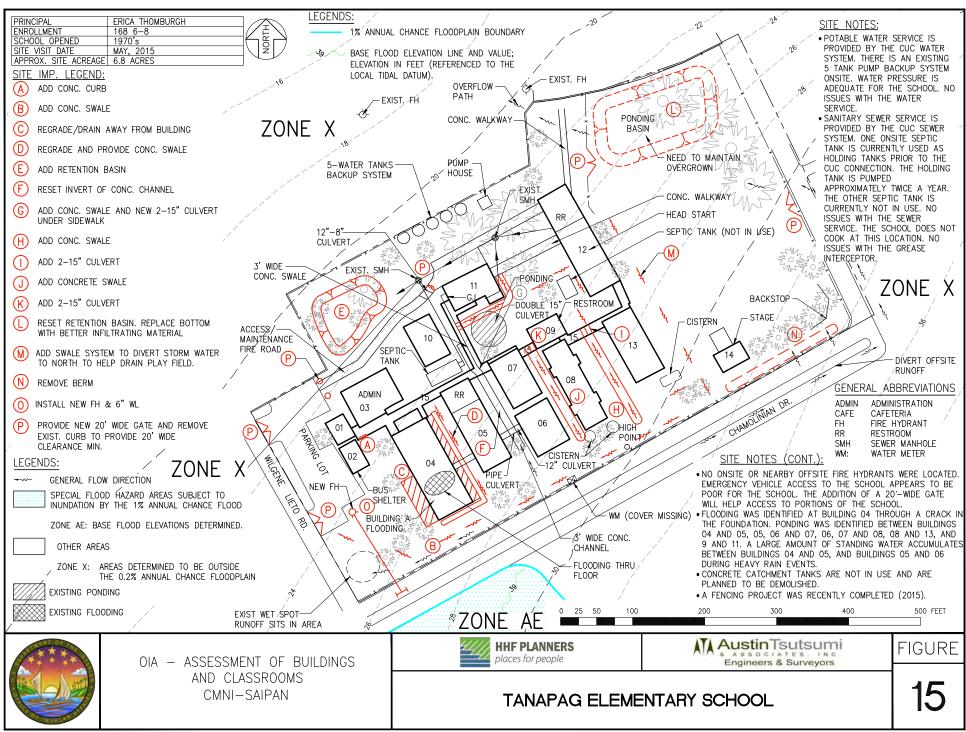

#### I. SAIPAN

- 1. Chacha Oceanview Junior High School
- 2. Dandan Middle School
- 3. G.T. Camacho Elementary School
- 4. Garapan Elementary School
- 5. Hopwood Junior High School
- 6. Kagman Elementary School
- 7. Kagman High School
- 8. Koblerville Elementary School
- 9. Marianas High School
- 10. Oleai Elementary School
- 11. Reyes Elementary School
- 12. Saipan Southern High School
- 13. San Antonio Middle School
- 14. San Vincente Elementary School
- 15. Tanapag Elementary School