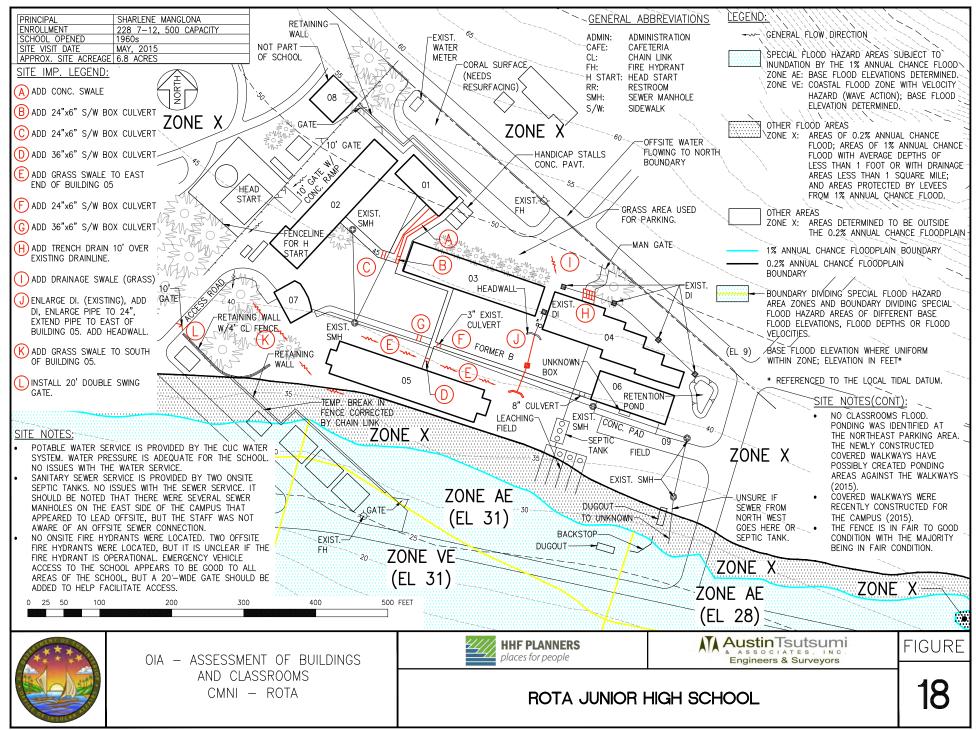

### III. ROTA

- 18. Rota Junior/Senior High School
- 19. Rota High School (Closed)
- 20. Sinapalo Elementary School

Site Maps showing the locations of recommended projects are provided for each school in alphabetical order by island.