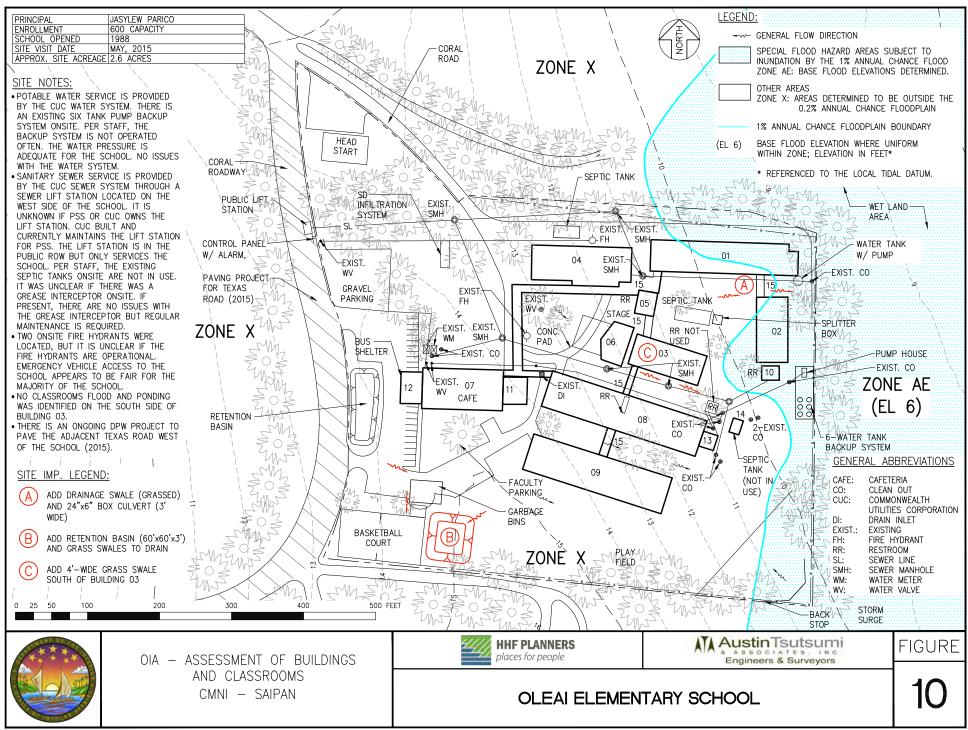

#### I. SAIPAN

- 1. Chacha Oceanview Junior High School
- 2. Dandan Middle School
- 3. G.T. Camacho Elementary School
- 4. Garapan Elementary School
- 5. Hopwood Junior High School
- 6. Kagman Elementary School
- 7. Kagman High School
- 8. Koblerville Elementary School
- 9. Marianas High School
- 10. Oleai Elementary School
- 11. Reyes Elementary School
- 12. Saipan Southern High School
- 13. San Antonio Middle School
- 14. San Vincente Elementary School
- 15. Tanapag Elementary School