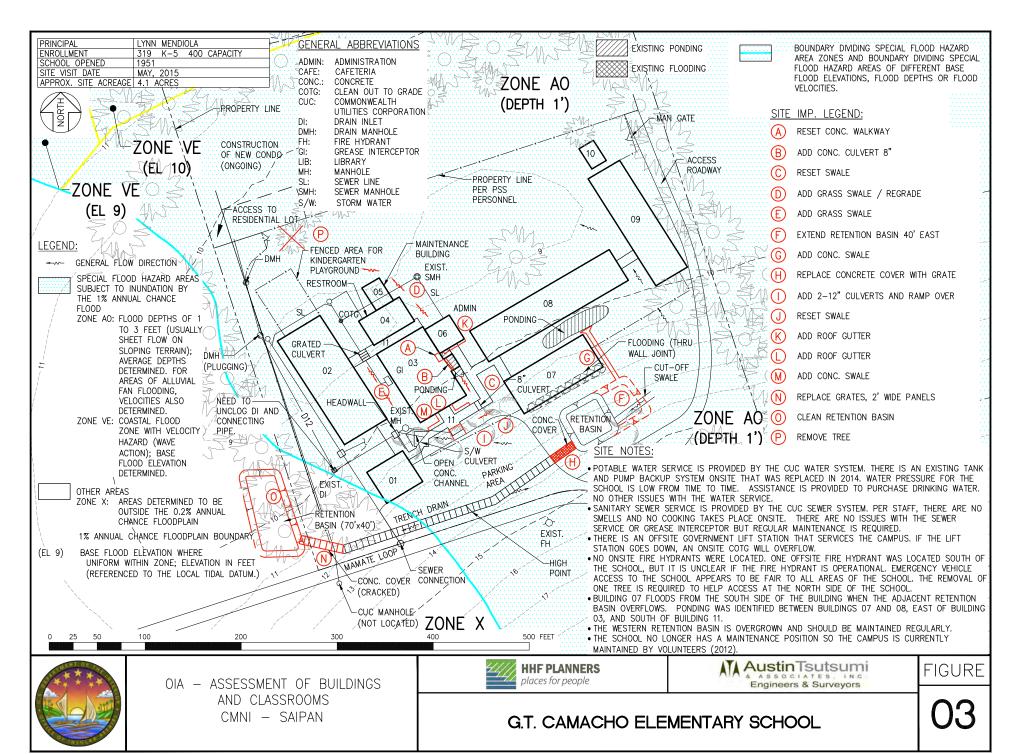

#### I. SAIPAN

- 1. Chacha Oceanview Junior High School
- 2. Dandan Middle School
- 3. G.T. Camacho Elementary School
- 4. Garapan Elementary School
- 5. Hopwood Junior High School
- 6. Kagman Elementary School
- 7. Kagman High School
- 8. Koblerville Elementary School
- 9. Marianas High School
- 10. Oleai Elementary School
- 11. Reyes Elementary School
- 12. Saipan Southern High School
- 13. San Antonio Middle School
- 14. San Vincente Elementary School
- 15. Tanapag Elementary School