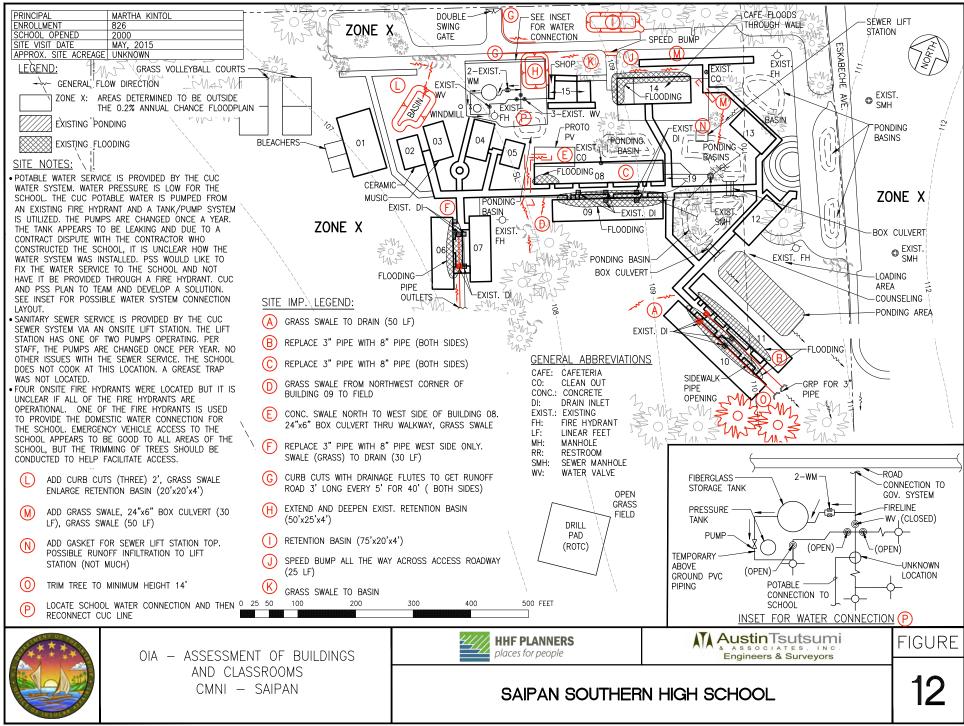

#### I. SAIPAN

- 1. Chacha Oceanview Junior High School
- 2. Dandan Middle School
- 3. G.T. Camacho Elementary School
- 4. Garapan Elementary School
- 5. Hopwood Junior High School
- 6. Kagman Elementary School
- 7. Kagman High School
- 8. Koblerville Elementary School
- 9. Marianas High School
- 10. Oleai Elementary School
- 11. Reyes Elementary School
- 12. Saipan Southern High School
- 13. San Antonio Middle School
- 14. San Vincente Elementary School
- 15. Tanapag Elementary School