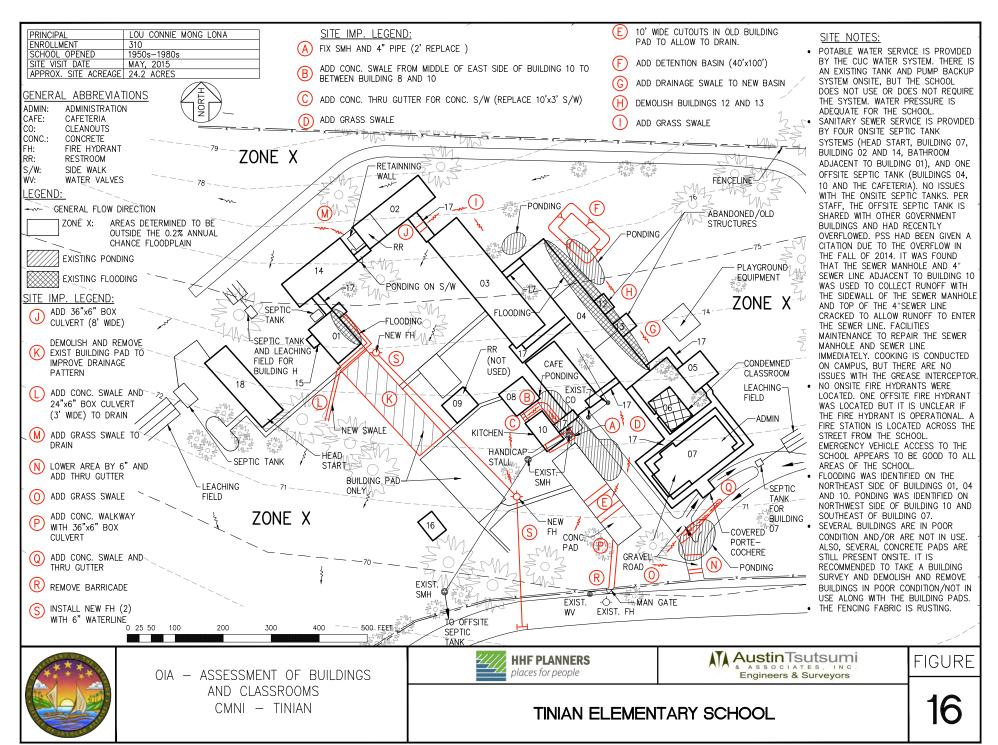

## II. TINIAN

- 16. Tinian Elementary School
- 17. Tinian Junior/Senior High School