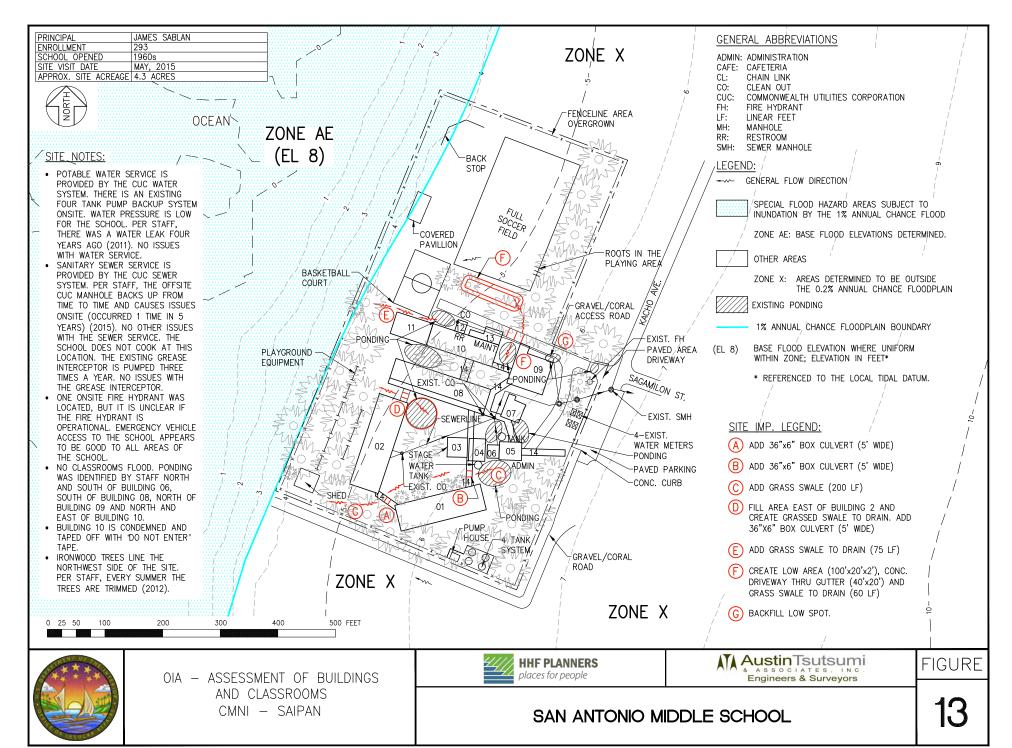

#### I. SAIPAN

- 1. Chacha Oceanview Junior High School
- 2. Dandan Middle School
- 3. G.T. Camacho Elementary School
- 4. Garapan Elementary School
- 5. Hopwood Junior High School
- 6. Kagman Elementary School
- 7. Kagman High School
- 8. Koblerville Elementary School
- 9. Marianas High School
- 10. Oleai Elementary School
- 11. Reyes Elementary School
- 12. Saipan Southern High School
- 13. San Antonio Middle School
- 14. San Vincente Elementary School
- 15. Tanapag Elementary School