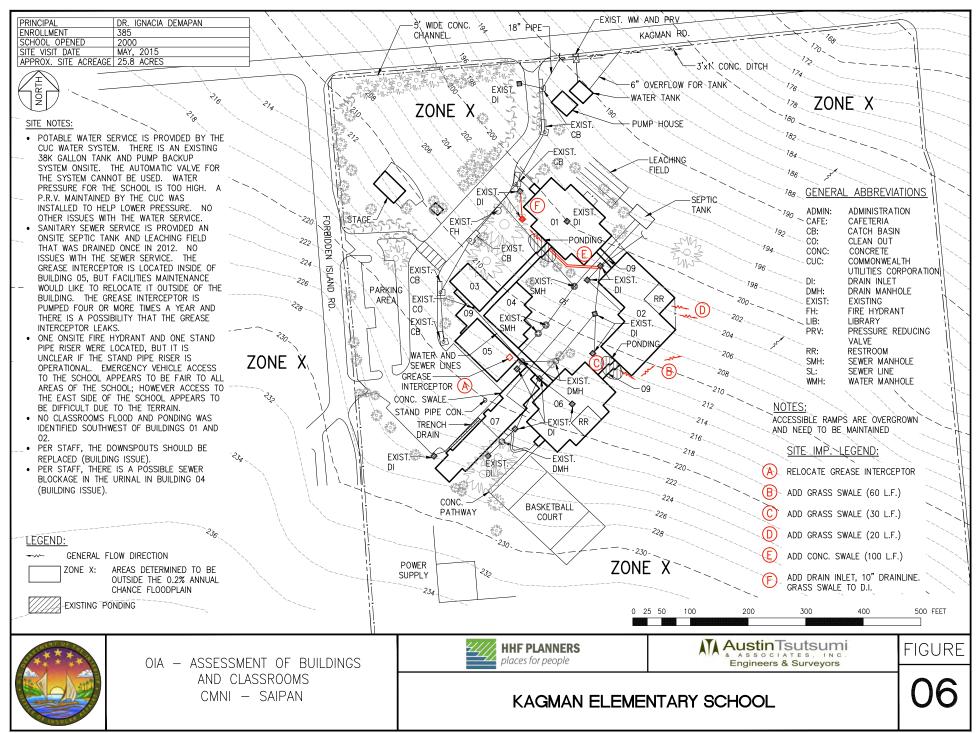

#### I. SAIPAN

- 1. Chacha Oceanview Junior High School
- 2. Dandan Middle School
- 3. G.T. Camacho Elementary School
- 4. Garapan Elementary School
- 5. Hopwood Junior High School
- 6. Kagman Elementary School
- 7. Kagman High School
- 8. Koblerville Elementary School
- 9. Marianas High School
- 10. Oleai Elementary School
- 11. Reyes Elementary School
- 12. Saipan Southern High School
- 13. San Antonio Middle School
- 14. San Vincente Elementary School
- 15. Tanapag Elementary School