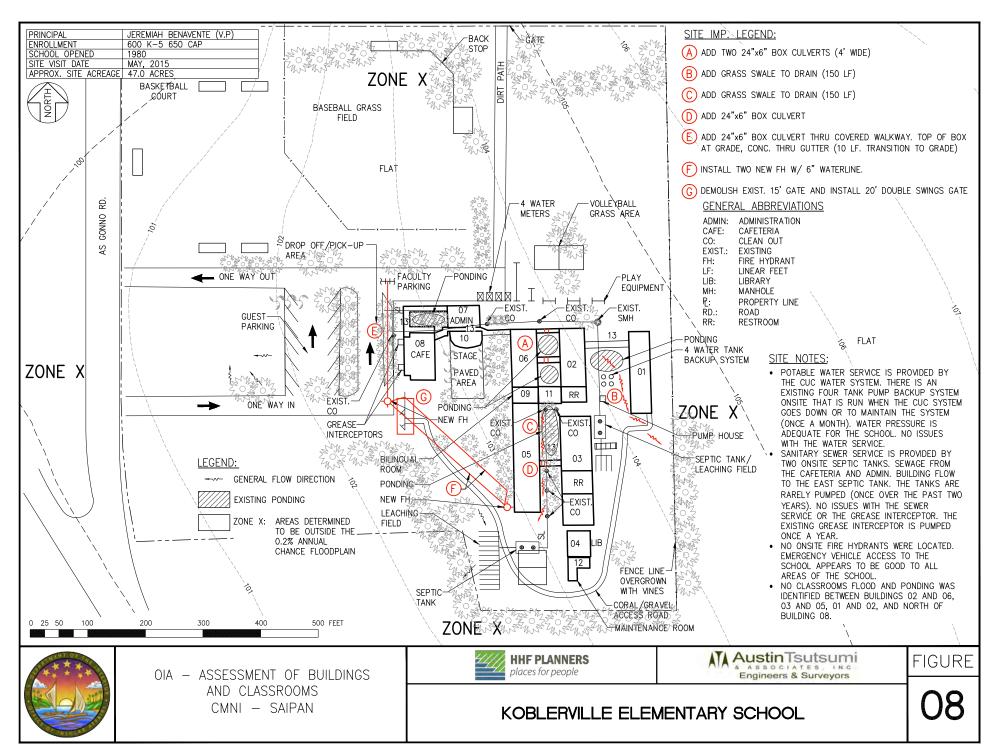

#### I. SAIPAN

- 1. Chacha Oceanview Junior High School
- 2. Dandan Middle School
- 3. G.T. Camacho Elementary School
- 4. Garapan Elementary School
- 5. Hopwood Junior High School
- 6. Kagman Elementary School
- 7. Kagman High School
- 8. Koblerville Elementary School
- 9. Marianas High School
- 10. Oleai Elementary School
- 11. Reyes Elementary School
- 12. Saipan Southern High School
- 13. San Antonio Middle School
- 14. San Vincente Elementary School
- 15. Tanapag Elementary School