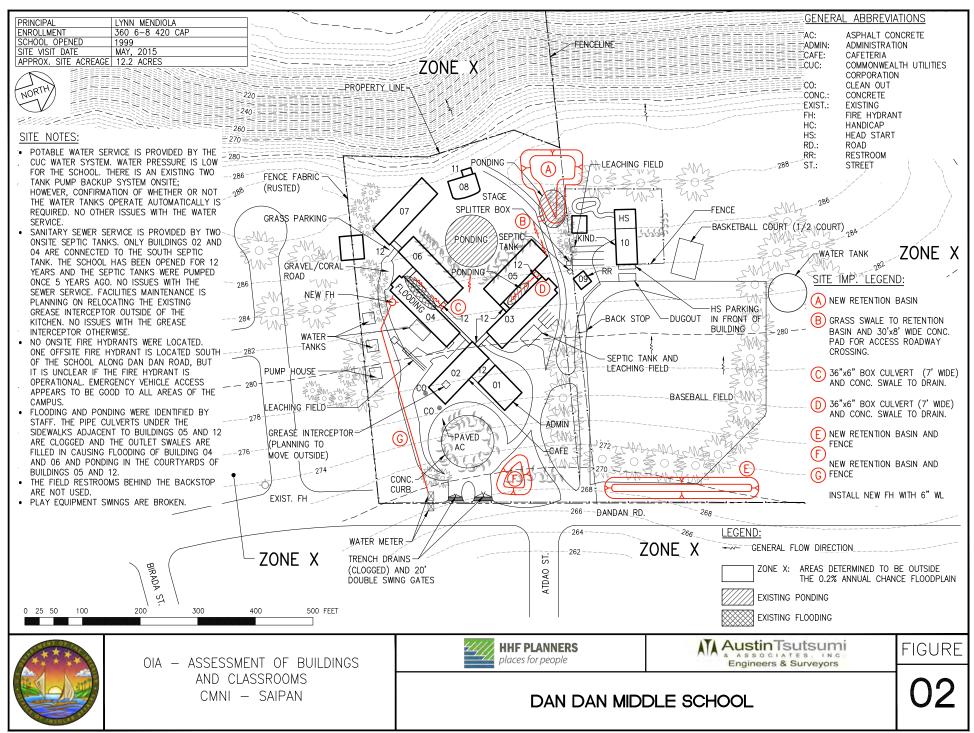

## II. TINIAN

- 16. Tinian Elementary School
- 17. Tinian Junior/Senior High School