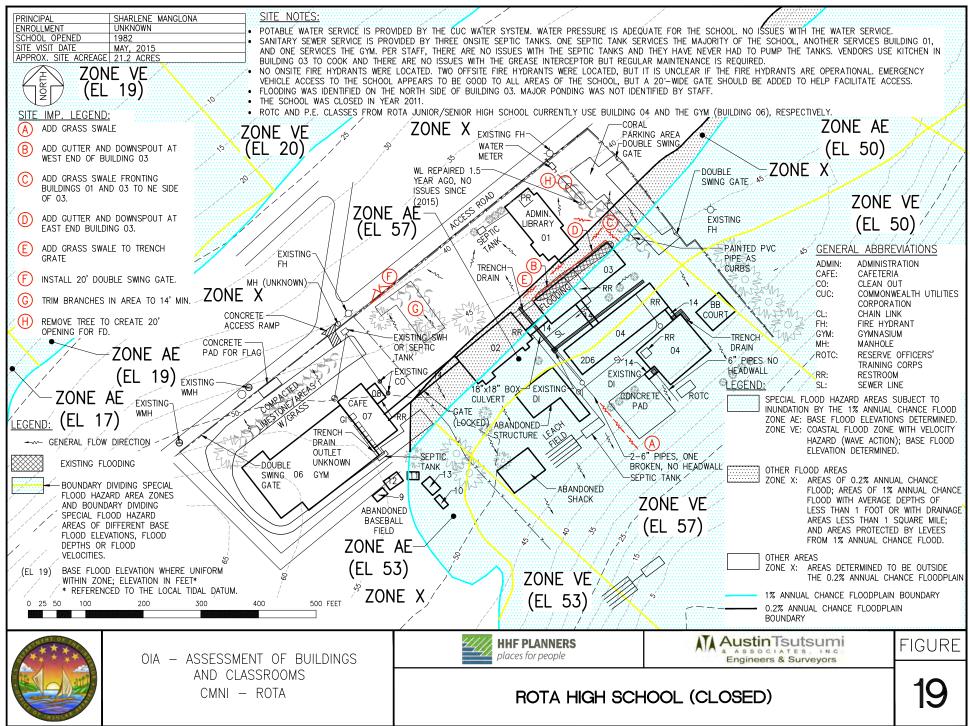

### III. ROTA

- 18. Rota Junior/Senior High School
- 19. Rota High School (Closed)
- 20. Sinapalo Elementary School

Site Maps showing the locations of recommended projects are provided for each school in alphabetical order by island.