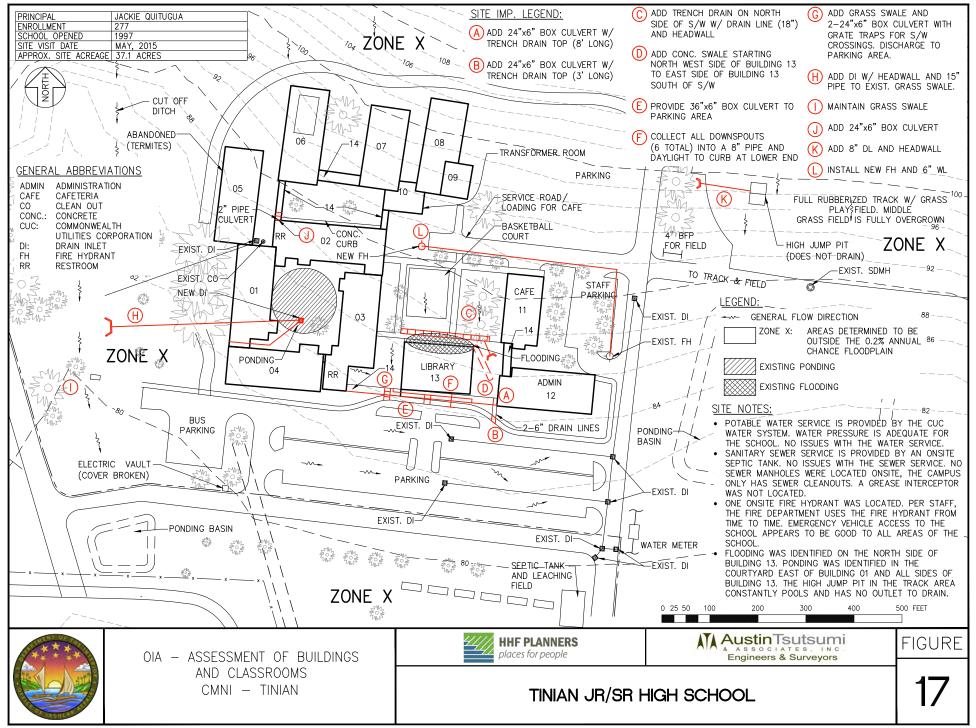

## II. TINIAN

- 16. Tinian Elementary School
- 17. Tinian Junior/Senior High School