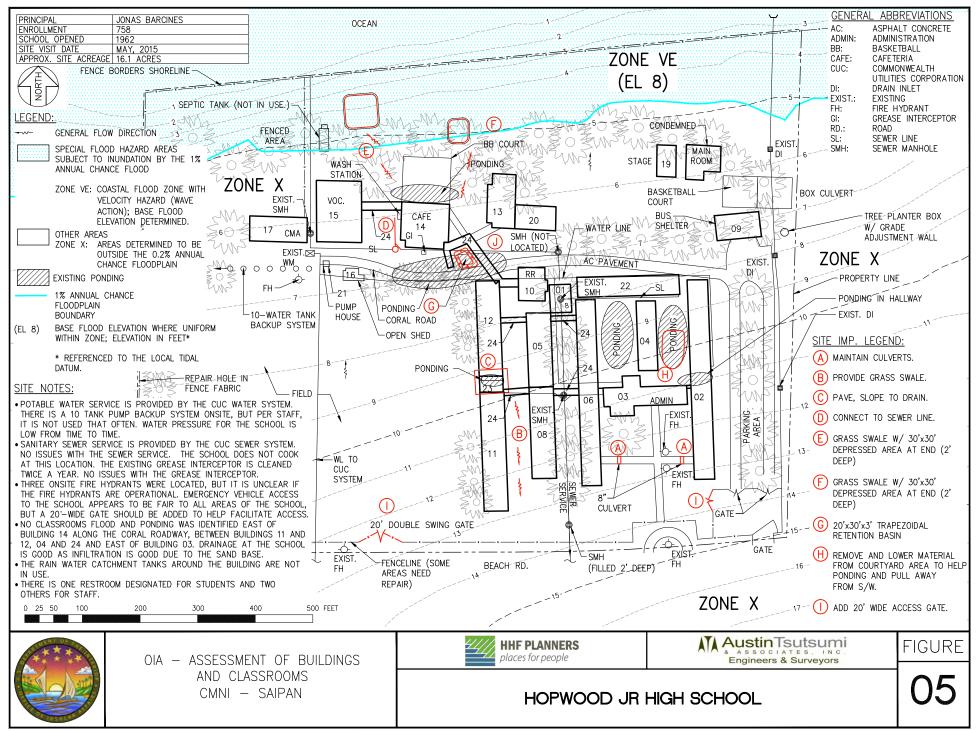

#### I. SAIPAN

- 1. Chacha Oceanview Junior High School
- 2. Dandan Middle School
- 3. G.T. Camacho Elementary School
- 4. Garapan Elementary School
- 5. Hopwood Junior High School
- 6. Kagman Elementary School
- 7. Kagman High School
- 8. Koblerville Elementary School
- 9. Marianas High School
- 10. Oleai Elementary School
- 11. Reyes Elementary School
- 12. Saipan Southern High School
- 13. San Antonio Middle School
- 14. San Vincente Elementary School
- 15. Tanapag Elementary School