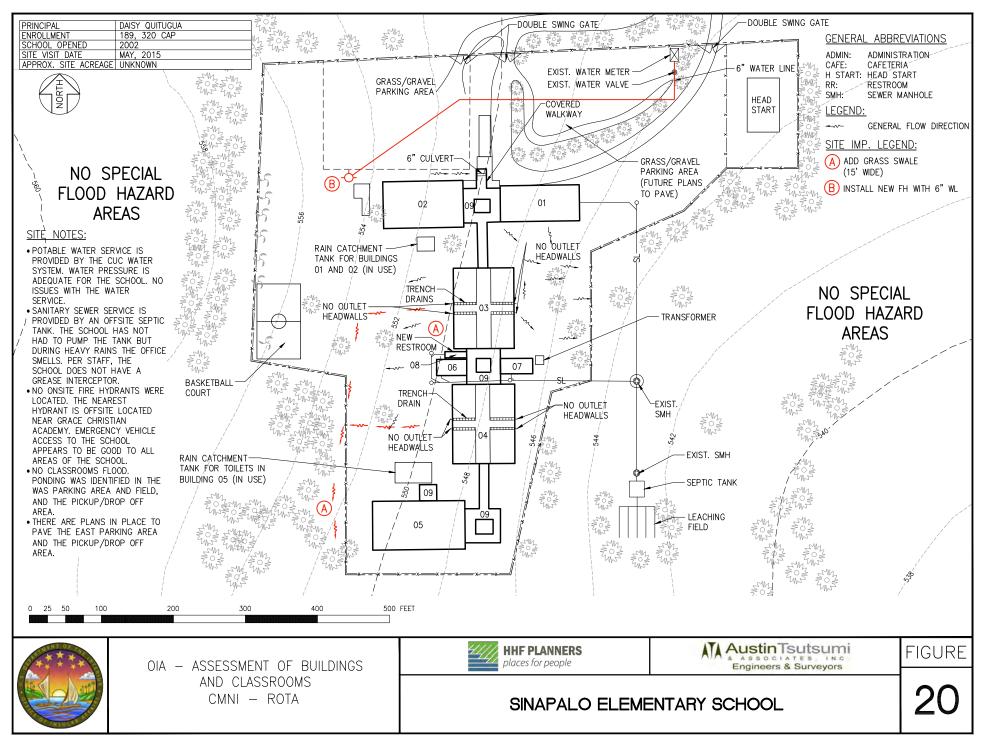

### III. ROTA

- 18. Rota Junior/Senior High School
- 19. Rota High School (Closed)
- 20. Sinapalo Elementary School

Site Maps showing the locations of recommended projects are provided for each school in alphabetical order by island.