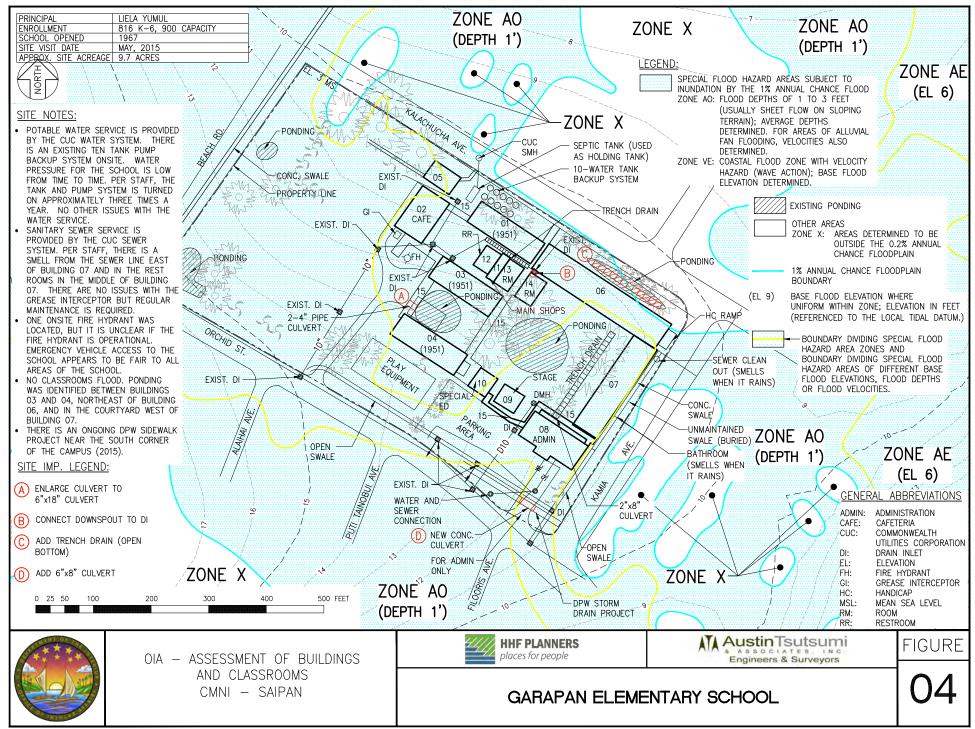

#### I. SAIPAN

- 1. Chacha Oceanview Junior High School
- 2. Dandan Middle School
- 3. G.T. Camacho Elementary School
- 4. Garapan Elementary School
- 5. Hopwood Junior High School
- 6. Kagman Elementary School
- 7. Kagman High School
- 8. Koblerville Elementary School
- 9. Marianas High School
- 10. Oleai Elementary School
- 11. Reyes Elementary School
- 12. Saipan Southern High School
- 13. San Antonio Middle School
- 14. San Vincente Elementary School
- 15. Tanapag Elementary School