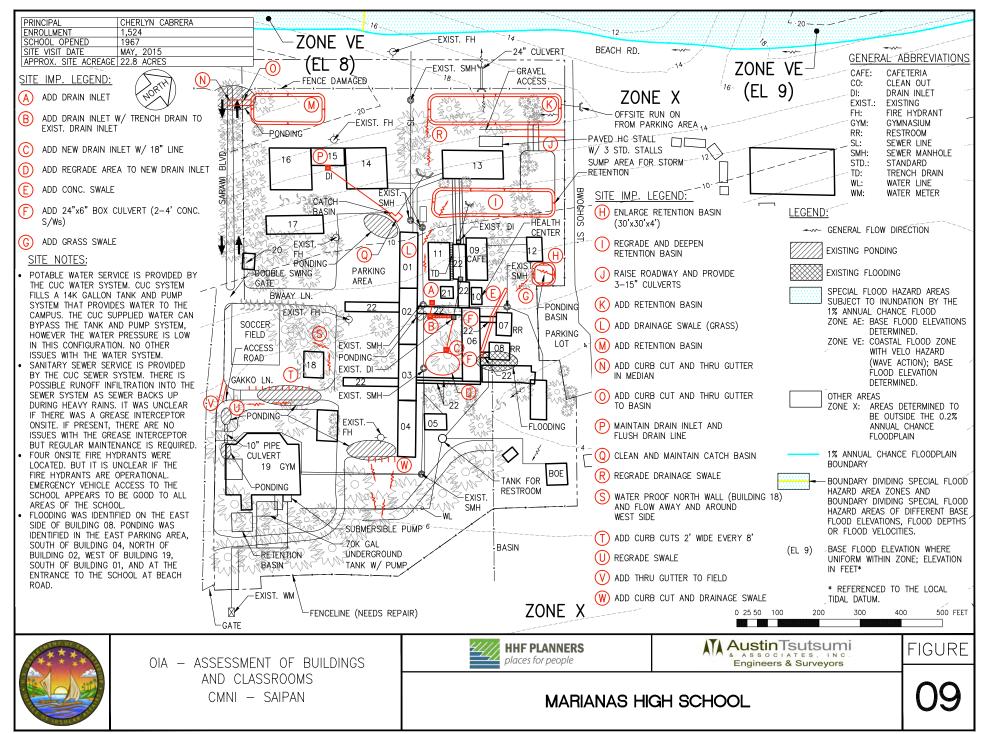

#### I. SAIPAN

- 1. Chacha Oceanview Junior High School
- 2. Dandan Middle School
- 3. G.T. Camacho Elementary School
- 4. Garapan Elementary School
- 5. Hopwood Junior High School
- 6. Kagman Elementary School
- 7. Kagman High School
- 8. Koblerville Elementary School
- 9. Marianas High School
- 10. Oleai Elementary School
- 11. Reyes Elementary School
- 12. Saipan Southern High School
- 13. San Antonio Middle School
- 14. San Vincente Elementary School
- 15. Tanapag Elementary School