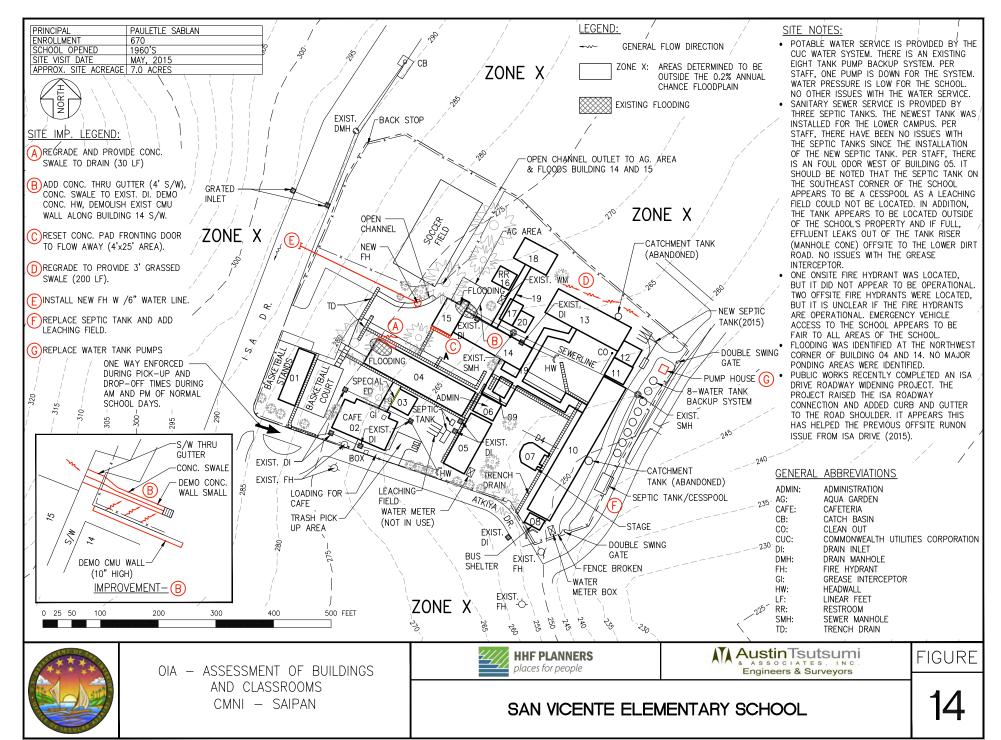

#### I. SAIPAN

- 1. Chacha Oceanview Junior High School
- 2. Dandan Middle School
- 3. G.T. Camacho Elementary School
- 4. Garapan Elementary School
- 5. Hopwood Junior High School
- 6. Kagman Elementary School
- 7. Kagman High School
- 8. Koblerville Elementary School
- 9. Marianas High School
- 10. Oleai Elementary School
- 11. Reyes Elementary School
- 12. Saipan Southern High School
- 13. San Antonio Middle School
- 14. San Vincente Elementary School
- 15. Tanapag Elementary School