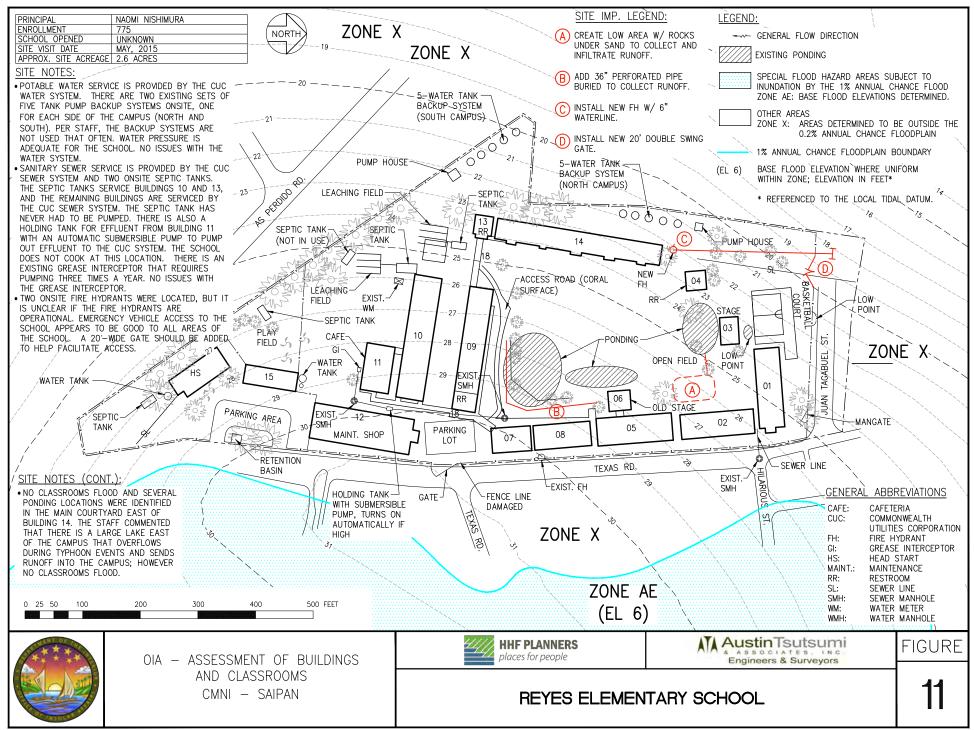

#### I. SAIPAN

- 1. Chacha Oceanview Junior High School
- 2. Dandan Middle School
- 3. G.T. Camacho Elementary School
- 4. Garapan Elementary School
- 5. Hopwood Junior High School
- 6. Kagman Elementary School
- 7. Kagman High School
- 8. Koblerville Elementary School
- 9. Marianas High School
- 10. Oleai Elementary School
- 11. Reyes Elementary School
- 12. Saipan Southern High School
- 13. San Antonio Middle School
- 14. San Vincente Elementary School
- 15. Tanapag Elementary School