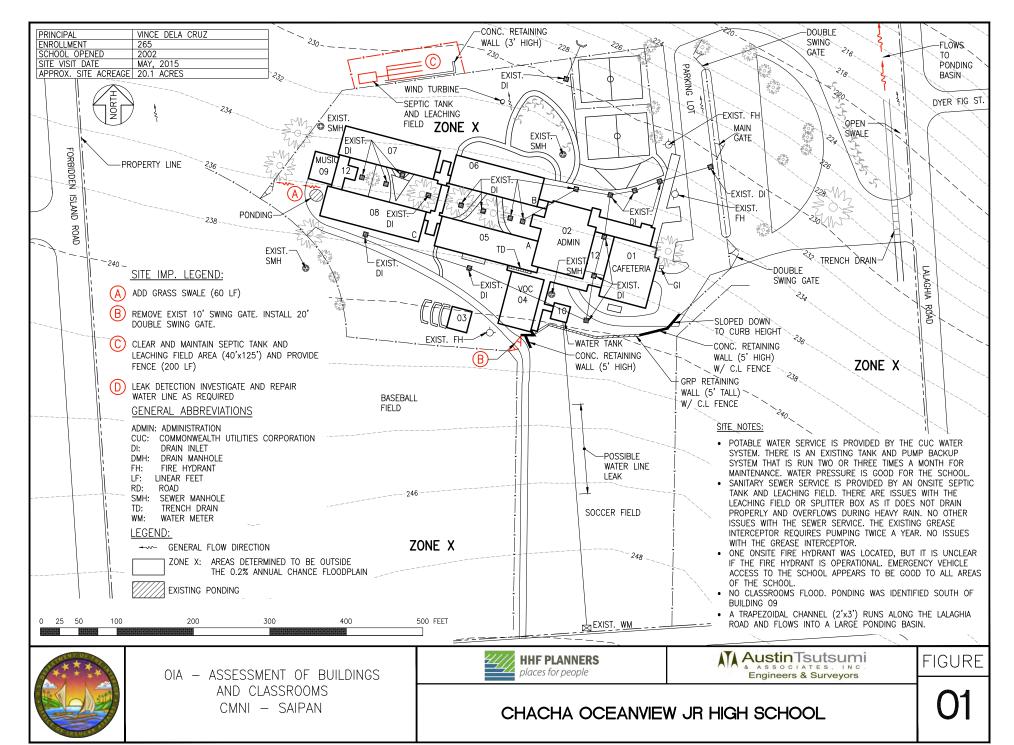

#### I. SAIPAN

- 1. Chacha Oceanview Junior High School
- 2. Dandan Middle School
- 3. G.T. Camacho Elementary School
- 4. Garapan Elementary School
- 5. Hopwood Junior High School
- 6. Kagman Elementary School
- 7. Kagman High School
- 8. Koblerville Elementary School
- 9. Marianas High School
- 10. Oleai Elementary School
- 11. Reyes Elementary School
- 12. Saipan Southern High School
- 13. San Antonio Middle School
- 14. San Vincente Elementary School
- 15. Tanapag Elementary School