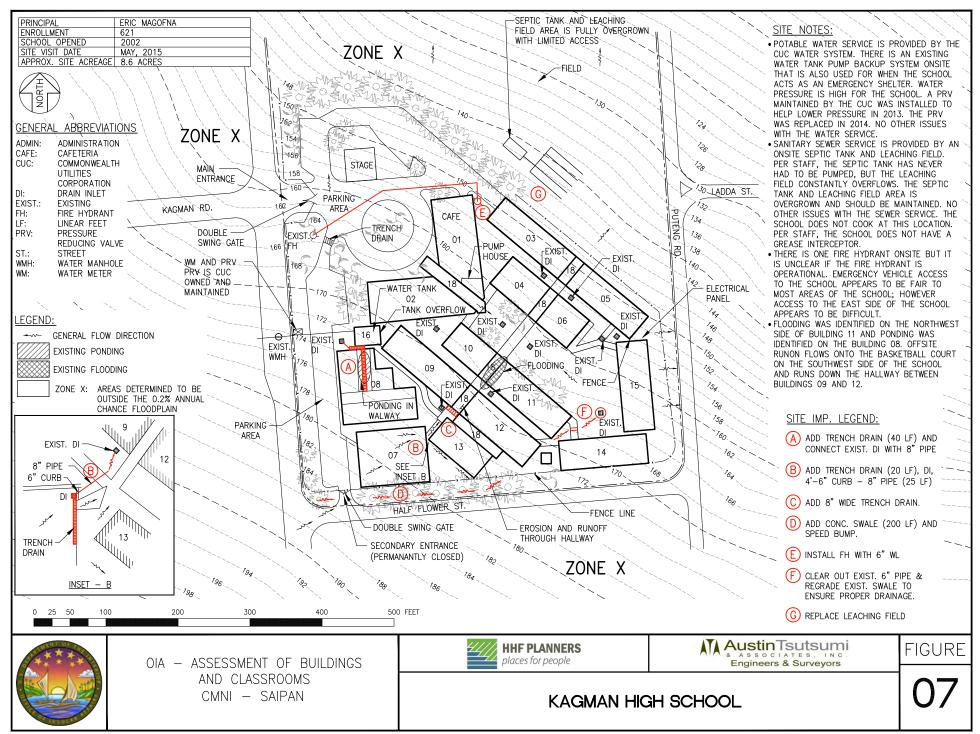

#### I. SAIPAN

- 1. Chacha Oceanview Junior High School
- 2. Dandan Middle School
- 3. G.T. Camacho Elementary School
- 4. Garapan Elementary School
- 5. Hopwood Junior High School
- 6. Kagman Elementary School
- 7. Kagman High School
- 8. Koblerville Elementary School
- 9. Marianas High School
- 10. Oleai Elementary School
- 11. Reyes Elementary School
- 12. Saipan Southern High School
- 13. San Antonio Middle School
- 14. San Vincente Elementary School
- 15. Tanapag Elementary School